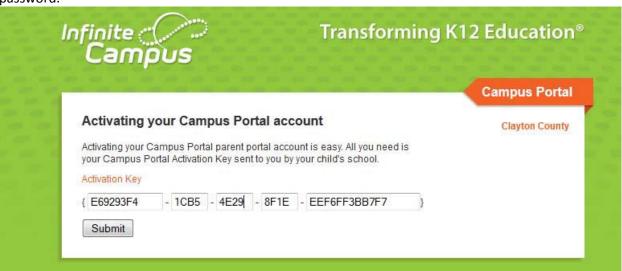

## **Access to the Campus Portal**

- 1. Instructions for acquiring your user name and login are provided on the CCPS web site. http://www.clayton.k12.ga.us/.
- Select Infinite Campus for Parents
- Select Click here in step #3 as the **Activation Key** has been provided to you.

The **Activation Screen** will display. Here is where you will enter the **Activation Key**. **Each** parent in the household will have a **different** activation key.

The **Activation Key** is only needed the first time you access the portal to create your username and password.

- 2. Click the **Submit** button. The activation key will be verified, and when approved will display a screen to create the **User Name** and **Password**
- Enter a **User Name**. You must use an alphanumeric (letters and numbers) user name. Please
  do not use an all numeric username because it may conflict with the student usernames once
  this feature is activated.
- 4. Enter a **Password**. Again, it is best to use an alphanumeric password.
- 5. Enter the password a second time in the **Verify Password** field.
- 6. Click the Create Account button. This will create the username and password. The username and password will be verified, and upon approval the portal account will be created.